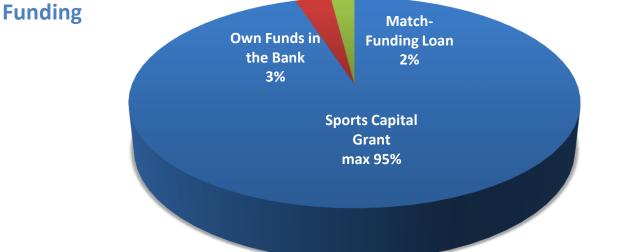

#### Sample Breakdown of Project

#### Application

- Must show a minimum of 5% in own funds of the total project cost. (either own cash or loan finance)
- Approval in Principle for Match Funding

### Maximise your Own Funds scoring

- Max. grant €150,000 (€300,000 for regional / national projects)
- Min. contribution of 5% required- try to contribute as much as possible.
- Own funds + grant must, at a minimum, cover total project cost
- Higher marks are available for showing a higher % of own funds and marks can be reduced where own funding is primarily based on loans – should contribute as much own funding as you can
- The 2018 scoring system is available here