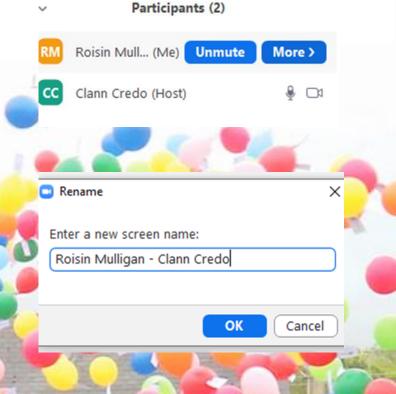

#### €10M COMMUNITY SPORTS LOAN FUND

Leave Meeting

- If you touch your mouse or keypad this toolbar will appear at the bottom of your screen
- Please change your screen name to include your organisation
  - Click Participants
  - Hover over your name & click 'More